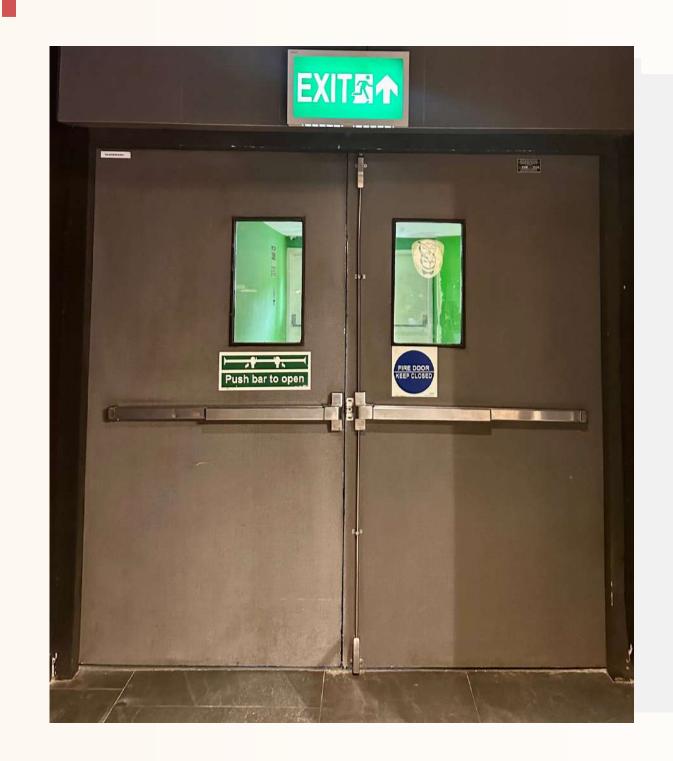

### METAL DOORS

- Infinite Color Possibilities: In-house Powder Coating for Customised RAL Shades
- Flawless Fit, Every Time: In-house Laser
   Cutting for Perfect Sizes
- Tailored Strength, Optimal
   Performance: Multiple Gauge Options to
   Meet Requirements
- Exquisite Craftsmanship, Impeccable
   Finish: Metal Doors with Unparalleled
   Excellence

### FHC DOOR

**DLF AVENUE MALL, SAKET** 