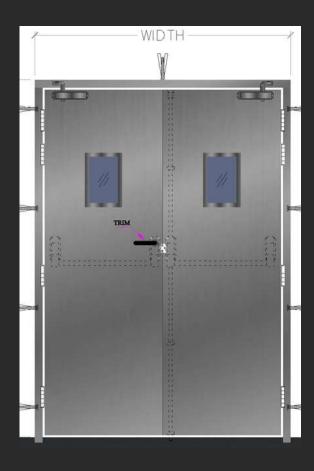

### METAL DOORS

- Infinite Color Possibilities: In-house Powder Coating for Customised RAL Shades
- Flawless Fit, Every Time: In-house Laser
   Cutting for Perfect Sizes
- Tailored Strength, Optimal
   Performance: Multiple Gauge Options to
   Meet Requirements
- Exquisite Craftsmanship, Impeccable
   Finish: Metal Doors with Unparalleled
   Excellence

### FHC DOOR

**DLF AVENUE MALL, SAKET** 