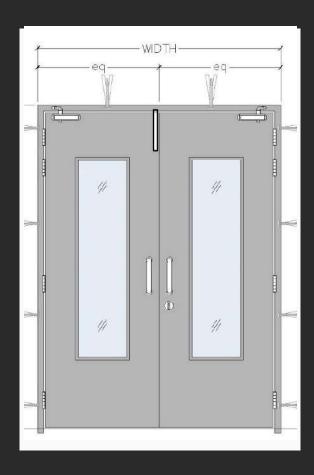

# STAINLESS STEEL GLAZED DOORS

- Stainless Steel Brilliance: Enhanced Anti-Pathogen properties for Health and Safety
- Unyielding Strength: Robust and Durable
   Stainless Steel 304/316 Construction
- Ultimate Corrosion Resistance: Anti-Corrosive
   Properties for Long-lasting Performance
- Maintenance Made Easy: Low Maintenance,
   Cost-Effective Solution for Healthcare Facilities