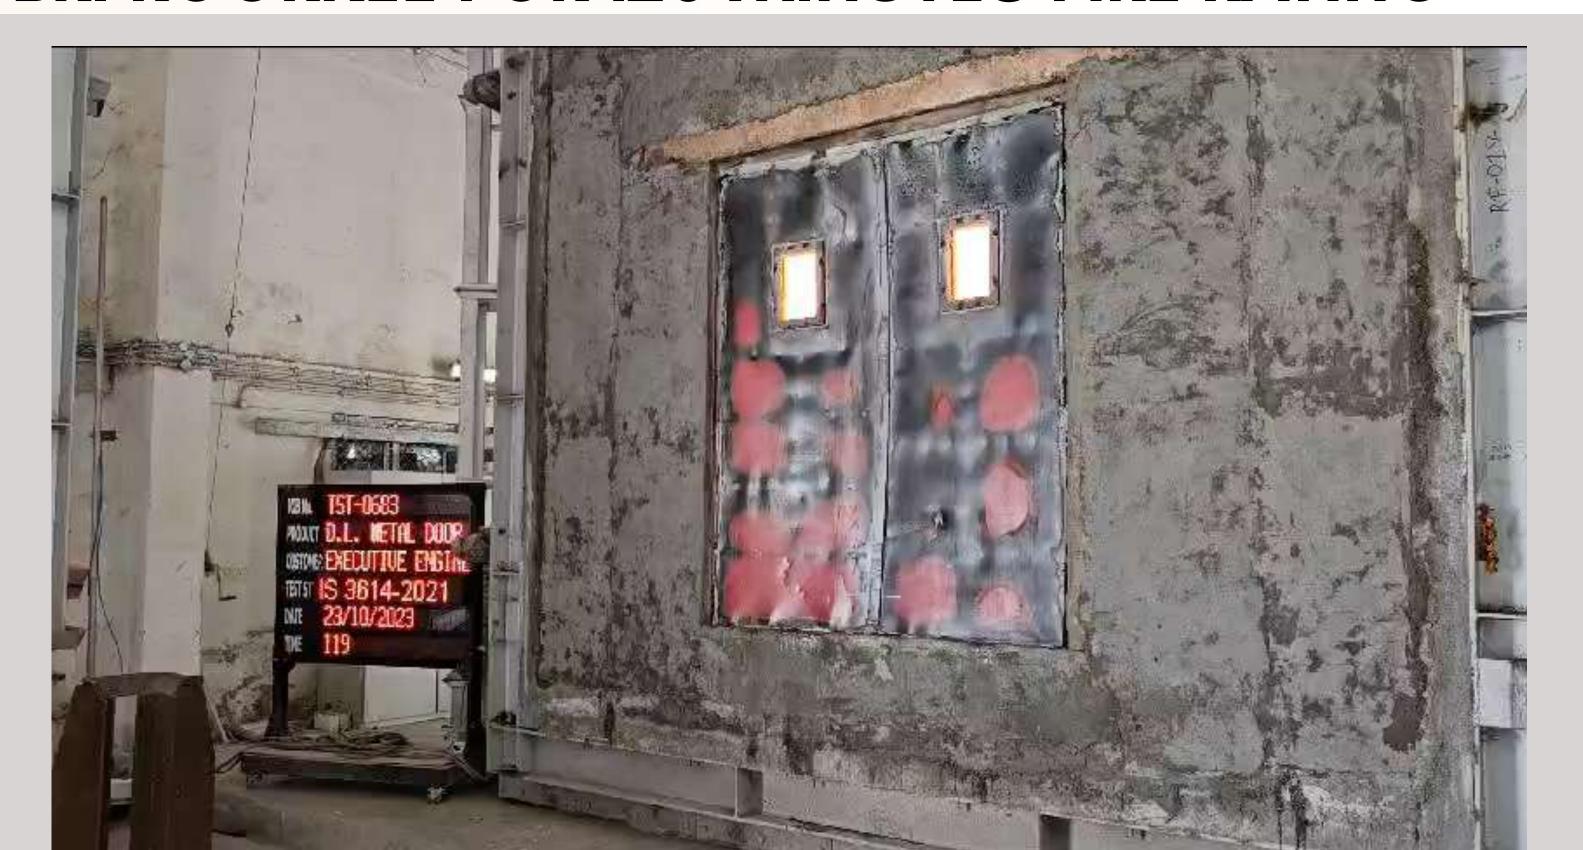

### METAL DOORS

- Infinite Color Possibilities: In-house Powder Coating for Customised RAL Shades
- Flawless Fit, Every Time: In-house Laser
   Cutting for Perfect Sizes
- Tailored Strength, Optimal
   Performance: Multiple Gauge Options to
   Meet Requirements
- Exquisite Craftsmanship, Impeccable
   Finish: Metal Doors with Unparalleled
   Excellence