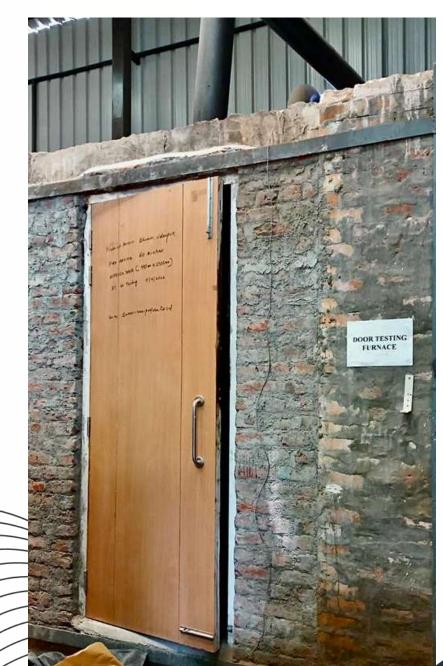

# EMBRACE TECHNOLOGY, EMBRACE SAFETY SDHL- Your One-Stop Solution for All Fire Doors

**Wooden Fire Doors** 

**Metal Fire Doors** 

**Glazed Fire Doors** 

Stainless Steel Glazed Fire Doors

**Acoustic Fire Doors** 