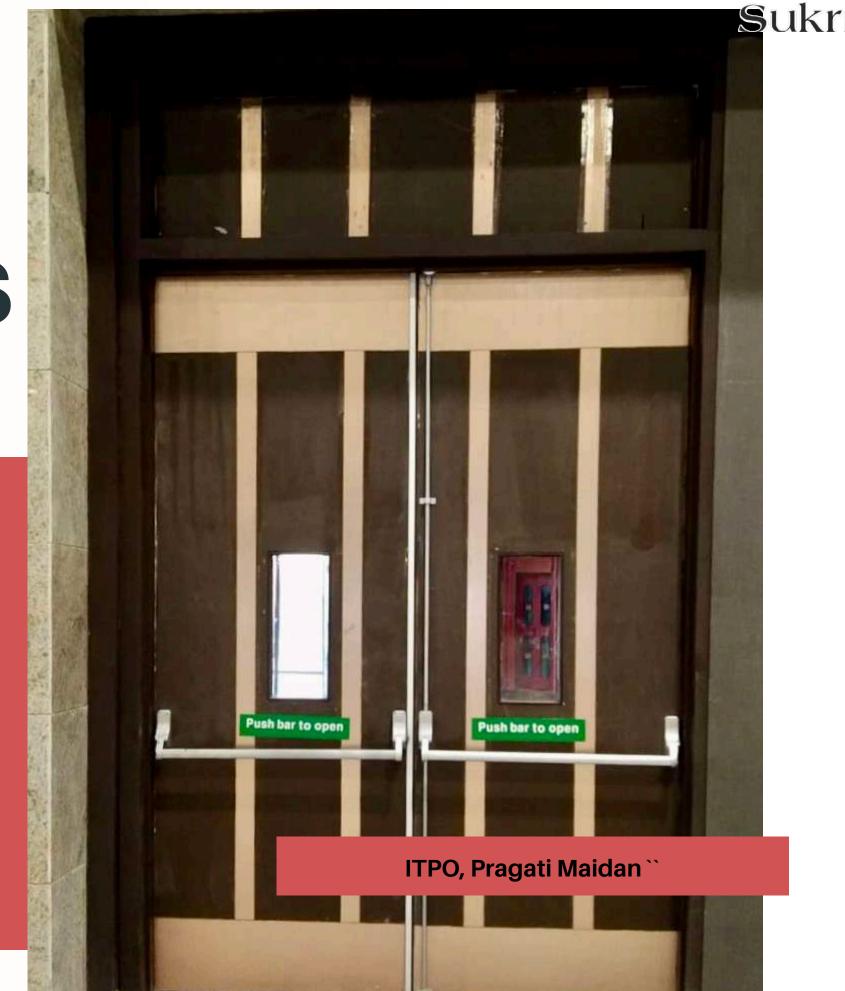

### METAL DOORS

- Infinite Color Possibilities: In-house Powder Coating for Customised RAL Shades
- Flawless Fit, Every Time: In-house Laser
   Cutting for Perfect Sizes
- Tailored Strength, Optimal
   Performance: Multiple Gauge Options to
   Meet Requirements
- Exquisite Craftsmanship, Impeccable
   Finish: Metal Doors with Unparalleled
   Excellence