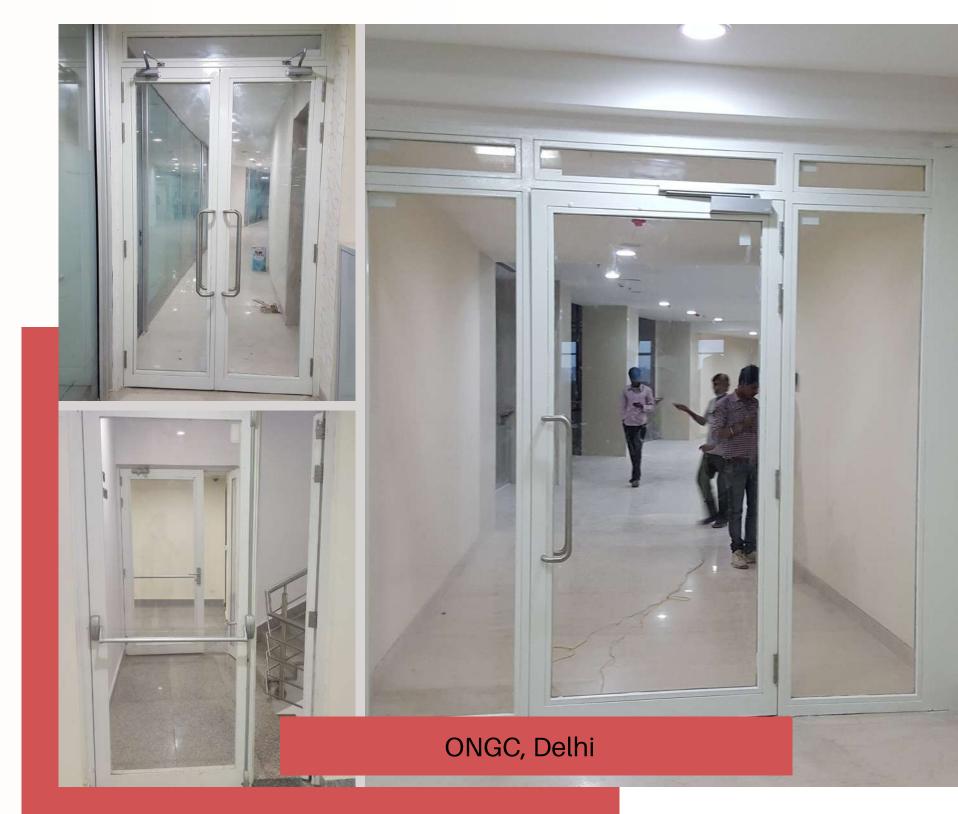

### GLAZED DOORS

- Exquisite Design, Luxurious Appeal: High-Quality Frame and Shutter for Glazed Doors
- Unmatched Certification: SDHL is the one company that hold NABL approved test certificates confirming to all NBC and IS codes with the 3 most prestigious glass manufacturers i.e. Saint Gobain, Schott and Pyroguard.