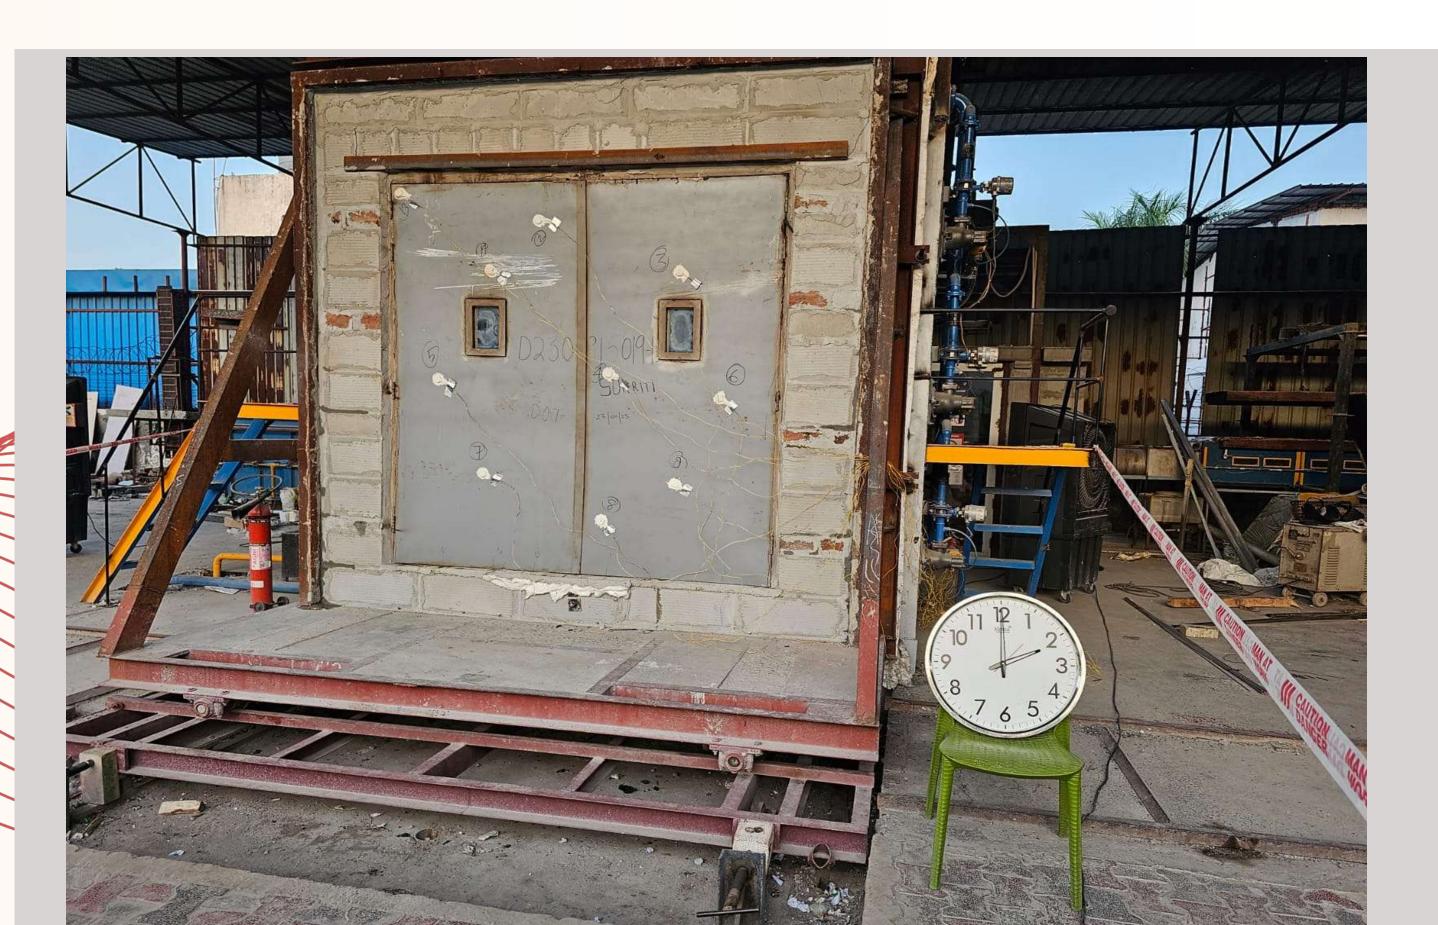

### METAL DOORS

- Infinite Color Possibilities: In-house Powder Coating for Customised RAL Shades
- Flawless Fit, Every Time: In-house Laser
   Cutting for Perfect Sizes
- Tailored Strength, Optimal
   Performance: Multiple Gauge Options to
   Meet Requirements
- Exquisite Craftsmanship, Impeccable
   Finish: Metal Doors with Unparalleled
   Excellence