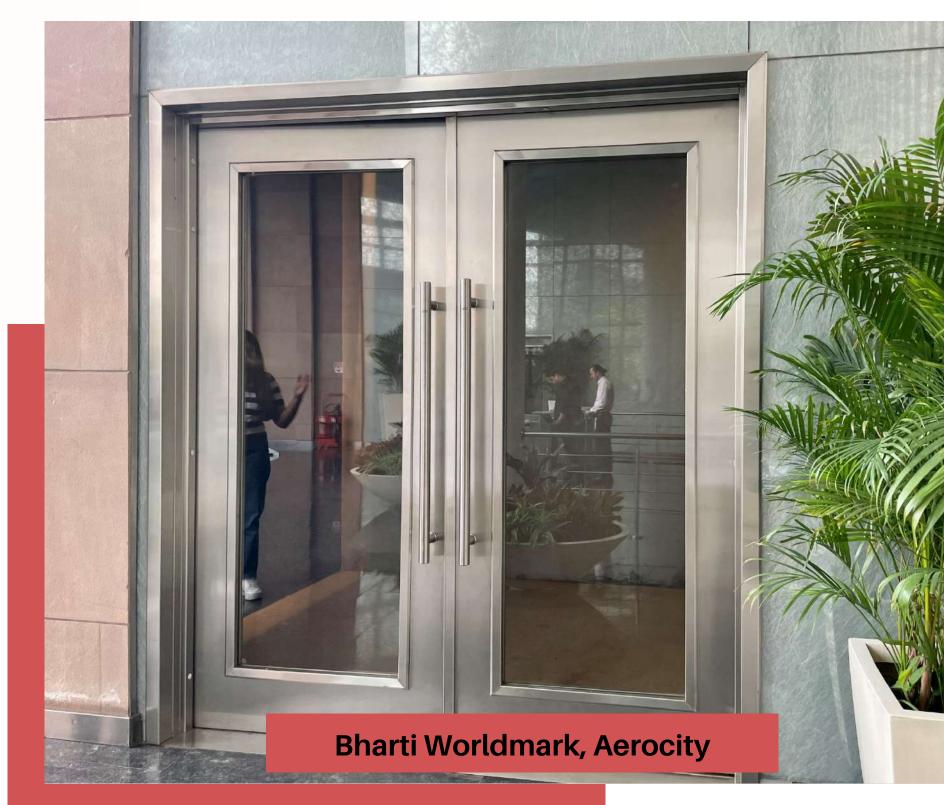

# STAINLESS STEEL GLAZED DOORS

- Stainless Steel Brilliance: Enhanced Anti-Pathogen properties for Health and Safety
- Unyielding Strength: Robust and Durable
   Stainless Steel 304/316 Construction
- Ultimate Corrosion Resistance: Anti-Corrosive
   Properties for Long-lasting Performance
- Maintenance Made Easy: Low Maintenance,
   Cost-Effective Solution for Healthcare Facilities